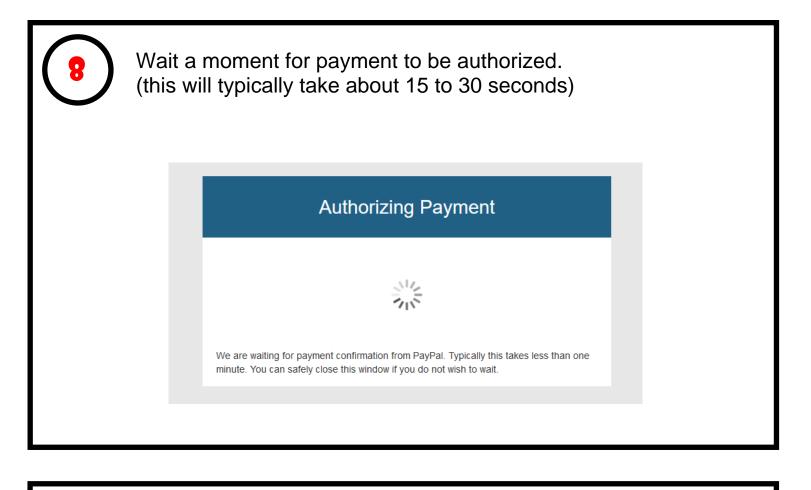

In the "Order" email from Smart Cloud Service, you will find a **Recharge Code**. Please note down this number.

The Recharge code is required to activate your Himawari subscription in Step 20.

|   | Order                                                                                                     |                       |  |
|---|-----------------------------------------------------------------------------------------------------------|-----------------------|--|
|   | 출출 Translate message to: English   Never translate from: Japanese                                         |                       |  |
|   | Smart Cloud Service <noreply@sendowl.com><br/>To: You</noreply@sendowl.com>                               |                       |  |
|   | [English]                                                                                                 |                       |  |
|   | Hi                                                                                                        |                       |  |
|   | Thank you for your order.<br>This email confirms your order of the following items:                       |                       |  |
|   | Himawari Mini 3 days x 1                                                                                  |                       |  |
| - | In order to activate/renew your account, you will need the following Code:                                | Recharge<br>will appe |  |
|   | For your product activation, renewal or login/registration support, please visit:<br>https://01203333.com |                       |  |
|   | *Your Order Number is and your payment has now cleared. A receipt has been emailed to your                | ou separately.        |  |
|   |                                                                                                           |                       |  |