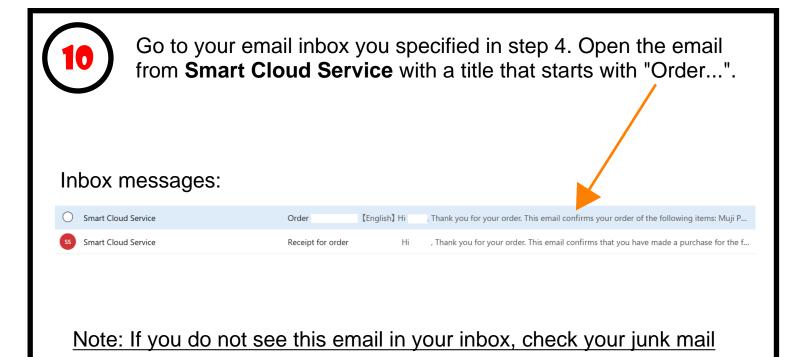

3) Click on "Settings"

| Settings              |
|-----------------------|
| Privacy               |
| Display & Sound       |
| III Apps              |
| System                |
| Remotes & Accessories |