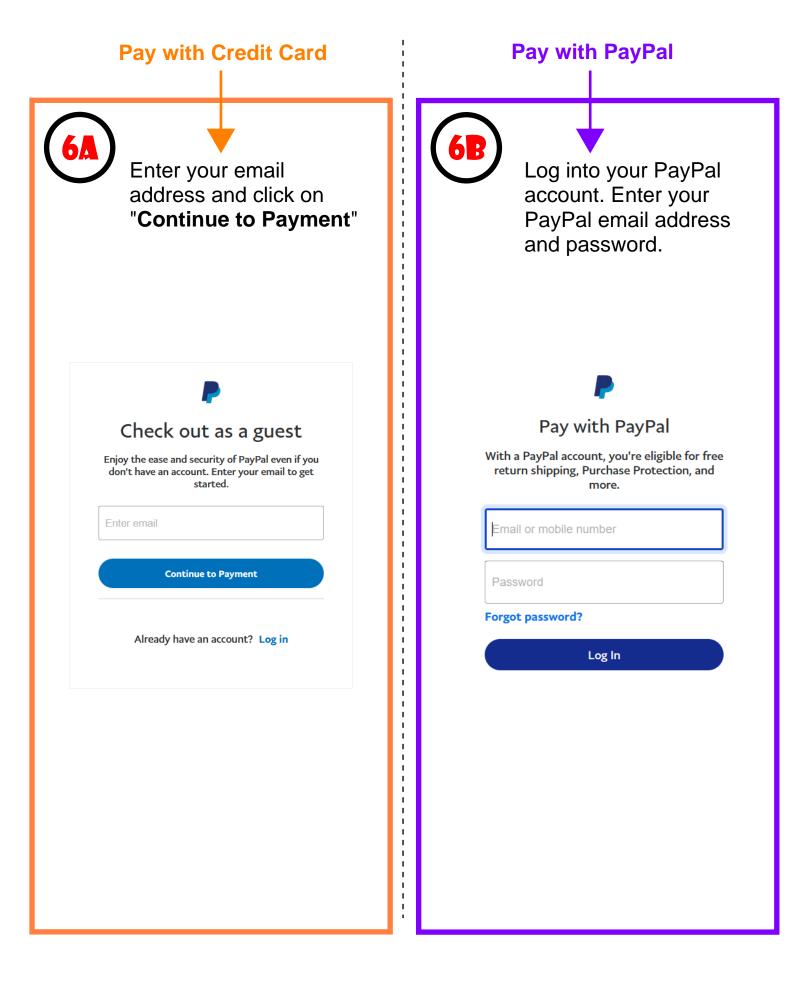

amaTV (HD) Drama TV [HD] eer Plus e Shower

lusic Air tion [HD]

nannel [HD] udo Ch [HD] [HD]

To purchase a subscription, click the price above and select "Allow" to redirect to purchasing page.

| Pay with Credit Card<br>Continued                                                                                                                                                                                                                                                                                                                                                                                                                                                                                                                                                                                                                                                                                                                                                                                                                                                                                                                                                                                                                                                                                                                                                                                                                                                                                                                                                                                                                                                                                                                                                                                                                                                                                                                                                                                                                                                                                                                                                                                                                                                                                                   | Pay with PayPal<br>Continued                                                                                                                                                                                                                                                                                                                                                                                                                                                                                                                                                                                                                                                                                                                                                                                                                                                                                                                                                                                                                                                                                                                                                                                                                                                                                                                                                                                                                                                                                                                                                                                                                                                                                                                                                                                                                                                                                                                                                                                                                                                   |
|-------------------------------------------------------------------------------------------------------------------------------------------------------------------------------------------------------------------------------------------------------------------------------------------------------------------------------------------------------------------------------------------------------------------------------------------------------------------------------------------------------------------------------------------------------------------------------------------------------------------------------------------------------------------------------------------------------------------------------------------------------------------------------------------------------------------------------------------------------------------------------------------------------------------------------------------------------------------------------------------------------------------------------------------------------------------------------------------------------------------------------------------------------------------------------------------------------------------------------------------------------------------------------------------------------------------------------------------------------------------------------------------------------------------------------------------------------------------------------------------------------------------------------------------------------------------------------------------------------------------------------------------------------------------------------------------------------------------------------------------------------------------------------------------------------------------------------------------------------------------------------------------------------------------------------------------------------------------------------------------------------------------------------------------------------------------------------------------------------------------------------------|--------------------------------------------------------------------------------------------------------------------------------------------------------------------------------------------------------------------------------------------------------------------------------------------------------------------------------------------------------------------------------------------------------------------------------------------------------------------------------------------------------------------------------------------------------------------------------------------------------------------------------------------------------------------------------------------------------------------------------------------------------------------------------------------------------------------------------------------------------------------------------------------------------------------------------------------------------------------------------------------------------------------------------------------------------------------------------------------------------------------------------------------------------------------------------------------------------------------------------------------------------------------------------------------------------------------------------------------------------------------------------------------------------------------------------------------------------------------------------------------------------------------------------------------------------------------------------------------------------------------------------------------------------------------------------------------------------------------------------------------------------------------------------------------------------------------------------------------------------------------------------------------------------------------------------------------------------------------------------------------------------------------------------------------------------------------------------|
| Enter your Country,<br>Credit card information,<br>billing address, phone<br>number, email address,<br>and yes or no to create<br>a PayPal account. Click<br>to confirm PayPay's<br>Privacy Statement.<br>Click on "Continue"                                                                                                                                                                                                                                                                                                                                                                                                                                                                                                                                                                                                                                                                                                                                                                                                                                                                                                                                                                                                                                                                                                                                                                                                                                                                                                                                                                                                                                                                                                                                                                                                                                                                                                                                                                                                                                                                                                       | Confirm your PayPal payment credentials and click on "Continue".                                                                                                                                                                                                                                                                                                                                                                                                                                                                                                                                                                                                                                                                                                                                                                                                                                                                                                                                                                                                                                                                                                                                                                                                                                                                                                                                                                                                                                                                                                                                                                                                                                                                                                                                                                                                                                                                                                                                                                                                               |
| Affer all the information<br>is entered.<br>Provement of the second of the se | Hi, ! Log out   Pay with Image: |
| Viou confirm that you agree to PayPar Privacy<br>Statement (including the processing and disclosing<br>your personal data) and you are of legal age.<br>Well presultorize up to 440r CAD on your cardy, then send you back to<br>the merichant to complete your privates. If you don't complete to a<br>the purchase amount changes, any pending presultorizations usually<br>are of Whittin one business day.                                                                                                                                                                                                                                                                                                                                                                                                                                                                                                                                                                                                                                                                                                                                                                                                                                                                                                                                                                                                                                                                                                                                                                                                                                                                                                                                                                                                                                                                                                                                                                                                                                                                                                                      |                                                                                                                                                                                                                                                                                                                                                                                                                                                                                                                                                                                                                                                                                                                                                                                                                                                                                                                                                                                                                                                                                                                                                                                                                                                                                                                                                                                                                                                                                                                                                                                                                                                                                                                                                                                                                                                                                                                                                                                                                                                                                |

Once the payment is authorized, you will be redirected to smartcloudsvc.com. **Congratulations, the subscription purchase is now complete!** <u>You may close this window</u>.

| <br>SMARTCLOUD SERVICE             |
|------------------------------------|
| Username or Email Address Password |
| Remember Me Log In                 |
| Register   Lost your password?     |