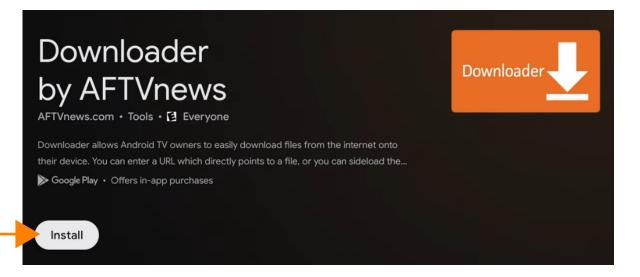

# Himawari User Manual

Step by Step Installation Instructions For Chromecast with Google TV Viewing

For Google Chromecast

| Table of Contents:                                                  |                |
|---------------------------------------------------------------------|----------------|
| How to purchase a Himawari subscription (Step 1 to 9)               | page: 2 to 9   |
| How to install and Setup Himawari on your Google TV (Step 10 to 16) | page: 10 to 20 |
| How to activate Himawari on your Google TV (Step 17 to 19)          | page: 21 to 22 |
| How to recharge your Himawari account (Step 20)                     | page: 23       |