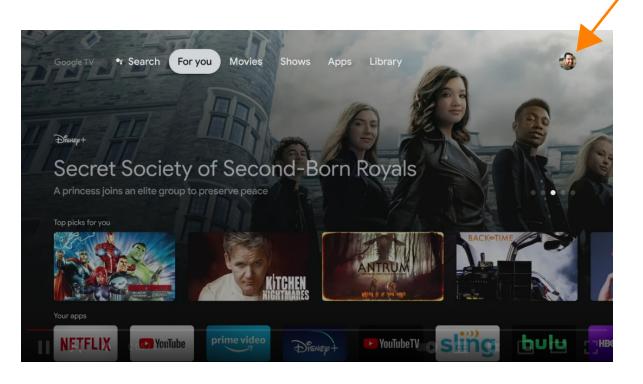

# Himawari User Manual

Step by Step Installation Instructions For Chromecast with Google TV Viewing

For Google Chromecast

| Table of Contents:                                                  |                |
|---------------------------------------------------------------------|----------------|
| How to purchase a Himawari subscription (Step 1 to 9)               | page: 2 to 9   |
| How to install and Setup Himawari on your Google TV (Step 10 to 16) | page: 10 to 20 |
| How to activate Himawari on your Google TV (Step 17 to 19)          | page: 21 to 22 |
| How to recharge your Himawari account (Step 20)                     | page: 23       |