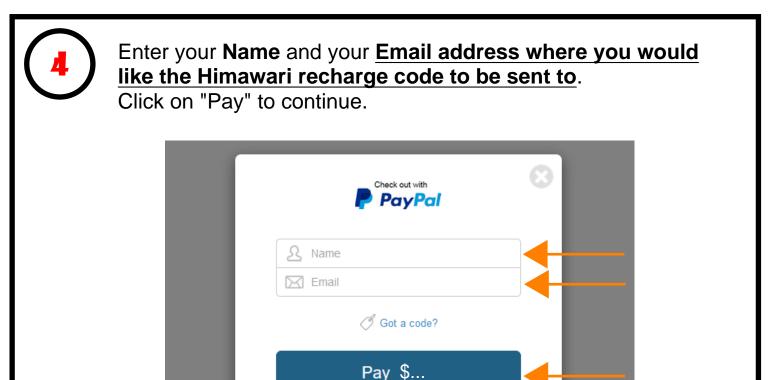

| 11 | 62 | テレ朝CH2 TV Asahi 2           | 96 | Pigoo [HD]                                 |
| 29 | スターチャンネル2 Star CH2 [HD]    | 11 | 63 | 日テレプラス ドラマ・アニメ・音楽           | 97 | Dance Channel [HD]                         |
| 30 | スターチャンネル3 Star CH3 [HD]    | 11 | 64 | チャンネル銀河 Ch Ginga            |    |                                            |
| 31 | BS 11                      | 11 | 65 | Fuji TV One                 |    |                                            |
| 32 | BS 12                      | 11 | 66 | Fuji TV Two                 |    |                                            |

amaTV (HD) Drama TV [HD] eer Plus e Shower

lusic Air tion [HD]

nannel [HD] udo Ch [HD] [HD]

To purchase a subscription, click the price above and select "Allow" to redirect to purchasing page.









| Pay with Credit Card<br>Continued