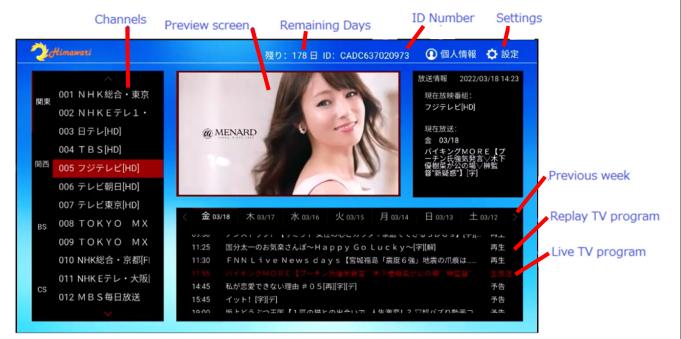

#### **Himawari MINI Channels**

| СН    | Himawari Mini: Total 24 Ch |
|-------|----------------------------|
| 1     | (関東) NHK G [HD]            |
| 2     | (関東) NHK Eテレ [HD]          |
| 3     | (関東) 日本テレビ Nihion TV [HD]  |
| 4     | (関東) TBS [HD]              |
| 5     | (関東) フジテレビ Fuji TV [HD]    |
| 6     | (関東) テレビ朝日 TV Asahi [HD]   |
|       | (関東) テレビ東京 TV Tokyo [HD]   |
|       | (関東) Tokyo MX              |
| 9     | (関西) KBS 京都 Kyoto TV [HD]  |
|       | (関西) MBS毎日放送 MBS Mainich   |
| 11    | (関西) ABCテレビ ABC TV [HD]    |
|       | (関西) テレビ大阪 TV Osaka [HD]   |
|       | (関西)関西テレビ Kansai TV [HD]   |
|       | (関西) 読売テレビ Yomiuri TV [HD] |
| 2.000 | NHK BS1                    |
|       | NHK BSプレミアム Premium [HD]   |
|       | BS日テレ BS Nittere           |
|       | BS朝日1 BS Asahi 1           |
| 1000  | BS TBS                     |
|       | BSテレ東 BS TV-Tokyo          |
|       | BSフジ BS Fuji               |
|       | WOWOWプレミアム Premium [HD]    |
|       | WOWOWライブLive               |
| 24    | WOWOWシネマ Cinema [HD]       |

### **Himawari BASIC Channels**

| CH                                                                                                                                                                                                                                                                                                                                                                                                                                                                                                                                                                                                                                                                                                                                                                                                                                                                                                                                                                                                                                                                                                                                                                                                                                                                                                                                                                                                                                                                                                                                                                                                                                                                                                                                                                                                                                                                                                                                                                                                                                                                                                                             | Himawari Basic: Total 48 Ch | CH |                             |
|--------------------------------------------------------------------------------------------------------------------------------------------------------------------------------------------------------------------------------------------------------------------------------------------------------------------------------------------------------------------------------------------------------------------------------------------------------------------------------------------------------------------------------------------------------------------------------------------------------------------------------------------------------------------------------------------------------------------------------------------------------------------------------------------------------------------------------------------------------------------------------------------------------------------------------------------------------------------------------------------------------------------------------------------------------------------------------------------------------------------------------------------------------------------------------------------------------------------------------------------------------------------------------------------------------------------------------------------------------------------------------------------------------------------------------------------------------------------------------------------------------------------------------------------------------------------------------------------------------------------------------------------------------------------------------------------------------------------------------------------------------------------------------------------------------------------------------------------------------------------------------------------------------------------------------------------------------------------------------------------------------------------------------------------------------------------------------------------------------------------------------|-----------------------------|----|-----------------------------|
| 1                                                                                                                                                                                                                                                                                                                                                                                                                                                                                                                                                                                                                                                                                                                                                                                                                                                                                                                                                                                                                                                                                                                                                                                                                                                                                                                                                                                                                                                                                                                                                                                                                                                                                                                                                                                                                                                                                                                                                                                                                                                                                                                              | (関東) NHK G [HD]             | 25 | スターチャンネル1 Star CH1 [HD]     |
| 2                                                                                                                                                                                                                                                                                                                                                                                                                                                                                                                                                                                                                                                                                                                                                                                                                                                                                                                                                                                                                                                                                                                                                                                                                                                                                                                                                                                                                                                                                                                                                                                                                                                                                                                                                                                                                                                                                                                                                                                                                                                                                                                              | (関東) NHK Eテレ [HD]           | 26 | スターチャンネル2 Star CH2 [HD]     |
| 3                                                                                                                                                                                                                                                                                                                                                                                                                                                                                                                                                                                                                                                                                                                                                                                                                                                                                                                                                                                                                                                                                                                                                                                                                                                                                                                                                                                                                                                                                                                                                                                                                                                                                                                                                                                                                                                                                                                                                                                                                                                                                                                              | (関東)日本テレビ Nihion TV [HD]    | 27 | スターチャンネル3 Star CH3 [HD]     |
| 4                                                                                                                                                                                                                                                                                                                                                                                                                                                                                                                                                                                                                                                                                                                                                                                                                                                                                                                                                                                                                                                                                                                                                                                                                                                                                                                                                                                                                                                                                                                                                                                                                                                                                                                                                                                                                                                                                                                                                                                                                                                                                                                              | (関東) TBS [HD]               | 28 | BS 11                       |
| 5                                                                                                                                                                                                                                                                                                                                                                                                                                                                                                                                                                                                                                                                                                                                                                                                                                                                                                                                                                                                                                                                                                                                                                                                                                                                                                                                                                                                                                                                                                                                                                                                                                                                                                                                                                                                                                                                                                                                                                                                                                                                                                                              | (関東) フジテレビ Fuji TV [HD]     | 29 | BS 12                       |
| 6                                                                                                                                                                                                                                                                                                                                                                                                                                                                                                                                                                                                                                                                                                                                                                                                                                                                                                                                                                                                                                                                                                                                                                                                                                                                                                                                                                                                                                                                                                                                                                                                                                                                                                                                                                                                                                                                                                                                                                                                                                                                                                                              | (関東) テレビ朝日 TV Asahi [HD]    | 30 | グリーンチャンネル Green CH [HD]     |
| 7                                                                                                                                                                                                                                                                                                                                                                                                                                                                                                                                                                                                                                                                                                                                                                                                                                                                                                                                                                                                                                                                                                                                                                                                                                                                                                                                                                                                                                                                                                                                                                                                                                                                                                                                                                                                                                                                                                                                                                                                                                                                                                                              | (関東) テレビ東京 TV Tokyo [HD]    | 31 | FOXスポーツ&エンターテイメント [HD]      |
| 8                                                                                                                                                                                                                                                                                                                                                                                                                                                                                                                                                                                                                                                                                                                                                                                                                                                                                                                                                                                                                                                                                                                                                                                                                                                                                                                                                                                                                                                                                                                                                                                                                                                                                                                                                                                                                                                                                                                                                                                                                                                                                                                              | (関東) Tokyo MX               | 32 | BSスカパー!                     |
|                                                                                                                                                                                                                                                                                                                                                                                                                                                                                                                                                                                                                                                                                                                                                                                                                                                                                                                                                                                                                                                                                                                                                                                                                                                                                                                                                                                                                                                                                                                                                                                                                                                                                                                                                                                                                                                                                                                                                                                                                                                                                                                                | (関西) KBS 京都 Kyoto TV [HD]   |    | J Sports 1 [HD]             |
| 10                                                                                                                                                                                                                                                                                                                                                                                                                                                                                                                                                                                                                                                                                                                                                                                                                                                                                                                                                                                                                                                                                                                                                                                                                                                                                                                                                                                                                                                                                                                                                                                                                                                                                                                                                                                                                                                                                                                                                                                                                                                                                                                             | (関西) MBS每日放送 MBS Mainich    | 34 | J Sports 2 [HD]             |
|                                                                                                                                                                                                                                                                                                                                                                                                                                                                                                                                                                                                                                                                                                                                                                                                                                                                                                                                                                                                                                                                                                                                                                                                                                                                                                                                                                                                                                                                                                                                                                                                                                                                                                                                                                                                                                                                                                                                                                                                                                                                                                                                | (関西) ABCテレビ ABC TV [HD]     | 35 | J Sports 3 [HD]             |
|                                                                                                                                                                                                                                                                                                                                                                                                                                                                                                                                                                                                                                                                                                                                                                                                                                                                                                                                                                                                                                                                                                                                                                                                                                                                                                                                                                                                                                                                                                                                                                                                                                                                                                                                                                                                                                                                                                                                                                                                                                                                                                                                | (関西) テレビ大阪 TV Osaka [HD]    | _  | J Sports 4 [HD]             |
|                                                                                                                                                                                                                                                                                                                                                                                                                                                                                                                                                                                                                                                                                                                                                                                                                                                                                                                                                                                                                                                                                                                                                                                                                                                                                                                                                                                                                                                                                                                                                                                                                                                                                                                                                                                                                                                                                                                                                                                                                                                                                                                                | (関西)関西テレビ Kan sai TV [HD]   | 37 | BS日本映画専門 Nihone Eiga Senmon |
| -                                                                                                                                                                                                                                                                                                                                                                                                                                                                                                                                                                                                                                                                                                                                                                                                                                                                                                                                                                                                                                                                                                                                                                                                                                                                                                                                                                                                                                                                                                                                                                                                                                                                                                                                                                                                                                                                                                                                                                                                                                                                                                                              | (関西) 読売テレビ Yomiuri TV [HD]  |    | ディズニーチャンネル Disney           |
|                                                                                                                                                                                                                                                                                                                                                                                                                                                                                                                                                                                                                                                                                                                                                                                                                                                                                                                                                                                                                                                                                                                                                                                                                                                                                                                                                                                                                                                                                                                                                                                                                                                                                                                                                                                                                                                                                                                                                                                                                                                                                                                                | NHK BS1                     |    | 東映チャンネル Toei Channel        |
|                                                                                                                                                                                                                                                                                                                                                                                                                                                                                                                                                                                                                                                                                                                                                                                                                                                                                                                                                                                                                                                                                                                                                                                                                                                                                                                                                                                                                                                                                                                                                                                                                                                                                                                                                                                                                                                                                                                                                                                                                                                                                                                                | NHK BSブレミアム Premium [HD]    |    | 衛星劇場 Eisei Gekijo           |
| 17                                                                                                                                                                                                                                                                                                                                                                                                                                                                                                                                                                                                                                                                                                                                                                                                                                                                                                                                                                                                                                                                                                                                                                                                                                                                                                                                                                                                                                                                                                                                                                                                                                                                                                                                                                                                                                                                                                                                                                                                                                                                                                                             | BS日テレ BS Nittere            | 41 | 映画・チャンネルNECO                |
|                                                                                                                                                                                                                                                                                                                                                                                                                                                                                                                                                                                                                                                                                                                                                                                                                                                                                                                                                                                                                                                                                                                                                                                                                                                                                                                                                                                                                                                                                                                                                                                                                                                                                                                                                                                                                                                                                                                                                                                                                                                                                                                                | BS朝日1 BS Asahi 1            |    | GAORA [HD]                  |
| and the second s | BS TBS                      |    | 日テレG+[HD]                   |
| 20                                                                                                                                                                                                                                                                                                                                                                                                                                                                                                                                                                                                                                                                                                                                                                                                                                                                                                                                                                                                                                                                                                                                                                                                                                                                                                                                                                                                                                                                                                                                                                                                                                                                                                                                                                                                                                                                                                                                                                                                                                                                                                                             | BSテレ東 BS Tereto             | _  | ゴルフネットワーク Golf Network [HD] |
|                                                                                                                                                                                                                                                                                                                                                                                                                                                                                                                                                                                                                                                                                                                                                                                                                                                                                                                                                                                                                                                                                                                                                                                                                                                                                                                                                                                                                                                                                                                                                                                                                                                                                                                                                                                                                                                                                                                                                                                                                                                                                                                                | BSフジ BS Fuji                |    | 時代劇專門 Jidaigeki senmon      |
|                                                                                                                                                                                                                                                                                                                                                                                                                                                                                                                                                                                                                                                                                                                                                                                                                                                                                                                                                                                                                                                                                                                                                                                                                                                                                                                                                                                                                                                                                                                                                                                                                                                                                                                                                                                                                                                                                                                                                                                                                                                                                                                                | WOWOWブライム Prime [HD]        |    | ファミリー劇場 Family Gekijo [HD]  |
|                                                                                                                                                                                                                                                                                                                                                                                                                                                                                                                                                                                                                                                                                                                                                                                                                                                                                                                                                                                                                                                                                                                                                                                                                                                                                                                                                                                                                                                                                                                                                                                                                                                                                                                                                                                                                                                                                                                                                                                                                                                                                                                                | WOWOWライブLive                | _  | MTV [HD]                    |
| 24                                                                                                                                                                                                                                                                                                                                                                                                                                                                                                                                                                                                                                                                                                                                                                                                                                                                                                                                                                                                                                                                                                                                                                                                                                                                                                                                                                                                                                                                                                                                                                                                                                                                                                                                                                                                                                                                                                                                                                                                                                                                                                                             | WOWOWシネマ Cinema [HD]        | 48 | Fighting TV Samurai [HD]    |

### Click on the price link to proceed to purchasing.

| Himawari PLU<br>(98 Channels) |                 | Himav                                                                                                                                       | vari PLUS C                                                                                                                                          | hannels                                                                                                                               |
|-------------------------------|-----------------|---------------------------------------------------------------------------------------------------------------------------------------------|------------------------------------------------------------------------------------------------------------------------------------------------------|---------------------------------------------------------------------------------------------------------------------------------------|
| 3 Days                        | <u>\$4.00</u>   | CH Himawari Channes: Total 97<br>1 NHK G (東京) (HD)<br>2 NHK Eテレ (東京) (HD)<br>3 日本テレビ Nihon TV (HD)<br>4 TBS (HD)                            | 34 アニマックス Animax<br>35 スポーツライサ Sports Live+<br>36 BSスカバー!<br>37 J Sports 1 [HD]<br>38 J Sports 2 [HD]                                                | 68 スーパー1ドラマTV Superi Dran<br>69 AXN 海外ドラマ Overseas D<br>70 FOX<br>71 女性チャンネル LaLa T<br>72 AXN ミステリー Mistery                           |
| 7 Days                        | <u>\$8.00</u>   | s フジテレビ Fuji TV [HD]<br>6 テレビ朝日 TV Asahi [HD]<br>7 テレビ東京 TV Tokyo [HD]<br>8 Tokyo MX 1<br>9 Tokyo MX 2<br>10 NHK G (京都) [FHD]               | 39] 3 Sports 3 [HD]<br>40] J Sports 3 [HD]<br>41] BS 釣りビジョン BS Fishing [HD]<br>42] ジネフィルWOWOW Cinefil<br>43] 日本映画明<br>41 ディズニーチャンネル Disney           | 73 スペースシャウーTV plus Space S<br>74 スペースシャワーTV Space<br>75 MTV [HD]<br>76 Music-on TV [HD]<br>77 ミュージック・エア Mu<br>78 戦能ポップスチャンネル Ka       |
| 1 Month                       | <u>\$30.00</u>  | 11 NHK Eテレ(京都)[FHD]<br>12 MBS毎日放送 MBS Malnich<br>13 KBS京都 Kyoto [HD]<br>14 ABCテレビ ABC TV [HD]<br>15 テレビ大阪 TV Osaka [HD]                     | 45 東映チャンネル Toei Channel<br>46 衛星劇場 Eisei Hoso<br>47 ゴルフネットワーク Golf Network [HD]<br>48 時代劇専門 Jidaigeki senmon [HD]<br>49 チャンネルNECO                    | 79 キッズステーション Kids St<br>80 カートゥーンネットワーク Catoo<br>81 AT-X<br>82 ディズニージュニア Disney<br>83 ディスカバリー Discovery                               |
| 3 Months                      | <u>\$79.00</u>  | 16 関西テレビ Kansai TV [HD]<br>17 読売テレビ Yomiuri TV [HD]<br>18 NHK BS1<br>19 NHK BSブレミアム Premium [HD]<br>20 BS日テレ BS Nittere<br>21 BS朝日 BS Asahi | 50 げ・シネマ The Cinema<br>51 ムービーブラス Movie + [HD]<br>52 スカイA SkyA Sports + [HD]<br>53 GAORA [HD]<br>54 日テレG+ Nittere G+ [HD]<br>55 Takarazuka Sky Stage | 84 アニマルブラネット Animat<br>85 History Channel<br>86 National Geographic Channel<br>87 日テレ News24<br>88 TBS News Bird<br>89 BBC World News |
| 6 Months                      | <u>\$149.00</u> | 22 BS TBS<br>23 BSジャバン BS Japan<br>24 BSフジ BS Fuji<br>25 WOWOサレミアム Premium [HD]<br>26 WOWOサラ レミアム Ive                                       | se ファミリー劇場 Family Gekijo [HD]<br>57ホームドラマ Home Drama<br>38 Mondo TV<br>59 TBS Ch 1<br>60 TBS Ch 2                                                    | 90 CNN J<br>91 囲碁・将棋チャンネル Igoß<br>92 旅チャンネル Tabi Cha<br>93 鉄道チャンネル Tetsud<br>94 Fighting TV Samurai [H                                |
| 1 Year                        | <u>\$240.00</u> | 27 WOWOWシネマ Cinema [HD]<br>28 スターチャンネル1 Star CH1 [HD]<br>29 スターチャンネル2 Star CH2 [HD]<br>30 スターチャンネル3 Star CH3 [HD]<br>31 BS 11<br>31 BS 10   | 61 テレ朝CH1 TV Asahi 1<br>62 テレ朝CH2 TV Asahi 2<br>63 日テレラス トラマ・アニメ・登場<br>64 チャンネル銀河 Ch Ginga<br>65 Fuji TV One                                         | 95 Music Japan TV [HD]<br>96 Pigoo [HD]<br>97 Dance Channel [HD]                                                                      |
| ·                             |                 | 32 BS 12<br>33 グリーンチャンネル Green CH [HD]                                                                                                      | 66 Fuji TV Two<br>67 Fuji TV Next                                                                                                                    |                                                                                                                                       |