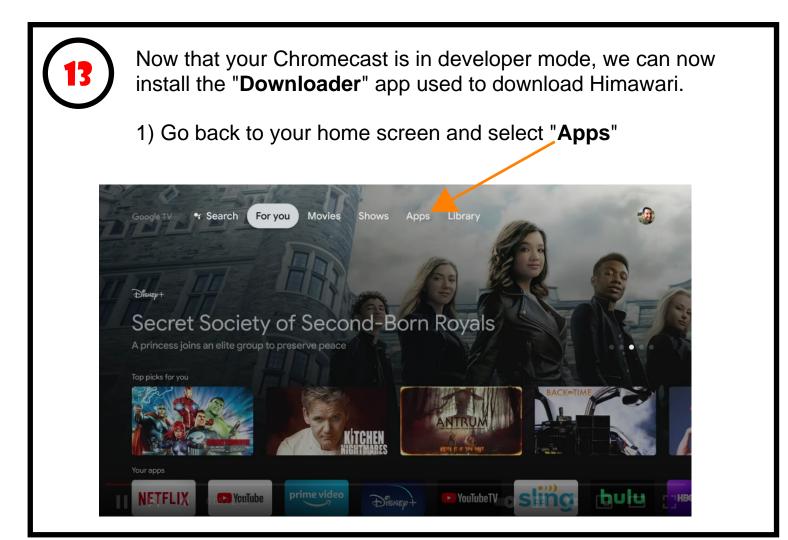

# Himawari User Manual

Step by Step Installation Instructions For Chromecast with Google TV Viewing

For Google Chromecast

| Table of Contents:                                                  |                |
|---------------------------------------------------------------------|----------------|
| How to purchase a Himawari subscription (Step 1 to 9)               | page: 2 to 9   |
| How to install and Setup Himawari on your Google TV (Step 10 to 16) | page: 10 to 20 |
| How to activate Himawari on your Google TV (Step 17 to 19)          | page: 21 to 22 |
| How to recharge your Himawari account (Step 20)                     | page: 23       |