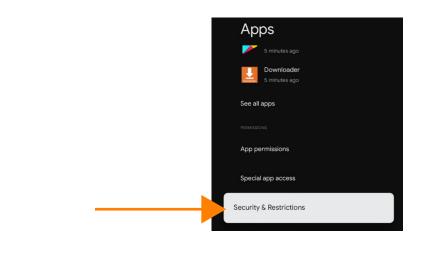

|
|-----------------------|
| Privacy               |
| Display & Sound       |
| III Apps              |
| System                |
| Remotes & Accessories |

5) In the System menu, scroll down to "About"



6) In the About menu, scroll all the way down to "Android TV OS build"







2) Scroll down to the **App categories** section and click on "**Search for apps**".



3) Type in "Downloader" in the search field and click on the magnifying glass (search) button to continue.



### 4) Click on "Install" to install Downloader.



5) When the Downloader installation is complete, press the home button on your remote and click on your profile icon.





7) In the Settings menu, scroll down and click "Apps".



8) In the Apps menu, scroll down and click "Security & Restrictions".





DISNEP

NETFLIX

YouTube

hulu

HB

sling

YouTubeTV





15

Follow the on-screen instructions to install Himawari.

You will need to "Allow" the Himawari app to be installed as an unknown source as well.

Go to your profile > Settings > Apps > Security & Restrictions > Unknown sources > (Click on Himawari to switch to "Allowed to be installed.



## (Optional)

If you are unable to see the Himawari app on your home screen and would like to do so for easy access, follow these instructions:

1) Go to the **Google Play Store** and download the "**Dashboard**" app. (Dashboard - Actions, Recents & Sideloaded Apps).

2) After installing the Dashboard app, return to the Google TV home screen by pressing the Home button on the remote.



3) At the Google TV home screen, press and hold the Ho