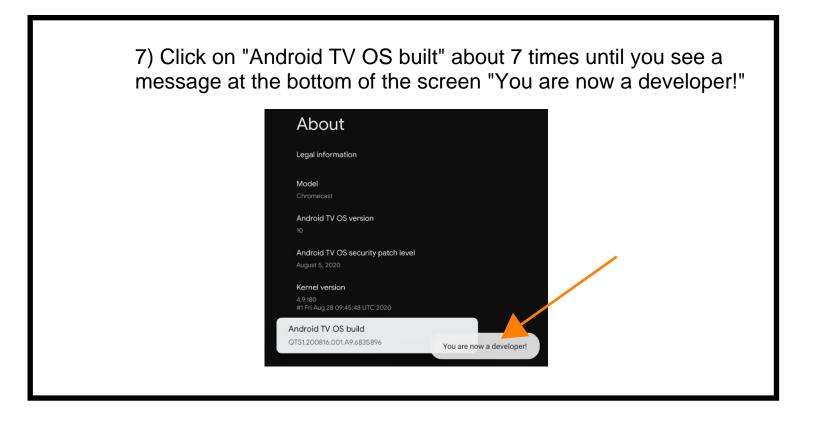

In this step we will change the settings on Chromecast to "**Developer Mode**" to be able to install the apps necessary for Himawari.

- 1) Start Chromecast with Google TV
- 2) Click on your profile icon located at the top right of the screen