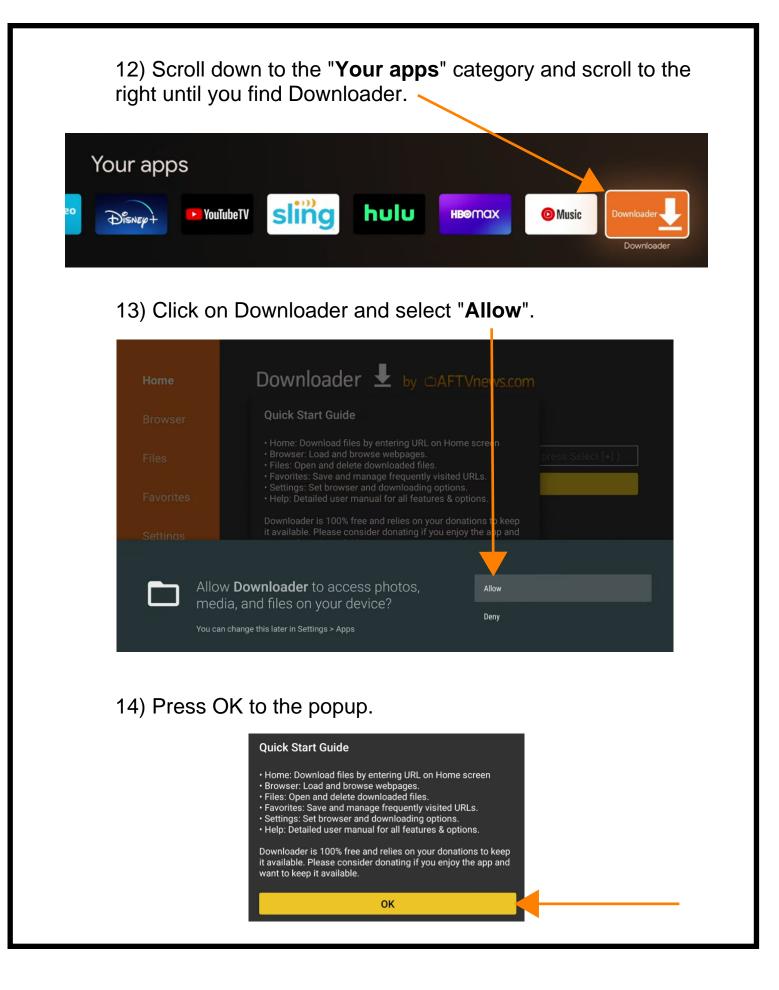

In this step we will change the settings on Chromecast to "**Developer Mode**" to be able to install the apps necessary for Himawari.

- 1) Start Chromecast with Google TV
- 2) Click on your profile icon located at the top right of the screen

3) Click on "Settings"

| Settings              |
|-----------------------|
| Privacy               |
| Display & Sound       |
| III Apps              |
| System                |
| Remotes & Accessories |

5) In the System menu, scroll down to "About"

6) In the About menu, scroll all the way down to "Android TV OS build"

2) Scroll down to the **App categories** section and click on "**Search for apps**".

3) Type in "Downloader" in the search field and click on the magnifying glass (search) button to continue.