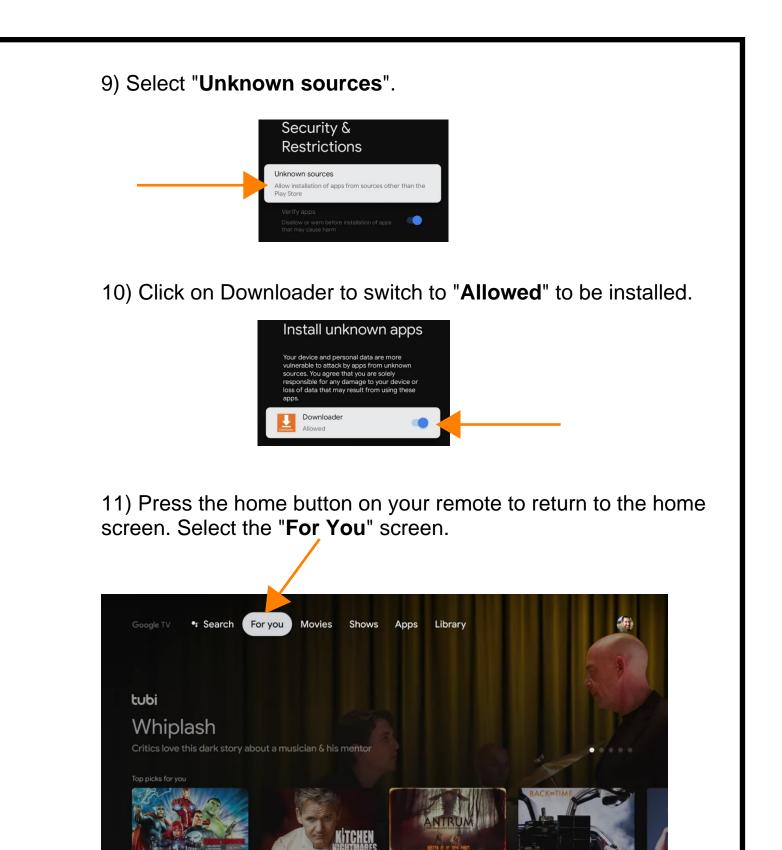

amaTV (HD) Drama TV [HD] eer Plus e Shower

lusic Air tion [HD]

nannel [HD] udo Ch [HD] [HD]

To purchase a subscription, click the price above and select "Allow" to redirect to purchasing page.

| Pay with Credit Card<br>Continued                                                                                                                                                                                                                                                                                                                                                                                                                                                                                                                                                                                                                                                                                                                                                                                                                                                                                                                                                                                                                                                                                                                                                                                                                                                                                                                                                                                                                                                                                                                                                                                                                                                                                                                                                                                                                                                                                                                                                                                                                                                                                                   | Pay with PayPal<br>Continued                                                                                                                                                                                                                                                                                                                                                                                                                                                                                                                                                                                                                                                                                                                                                                                                                                                                                                                                                                                                                                                                                                                                                                                                                                                                                                                                                                                                                                                                                                                                                                                                                                                                                                                                                                                                                                                                                                                                                                                                                                                   |
|-------------------------------------------------------------------------------------------------------------------------------------------------------------------------------------------------------------------------------------------------------------------------------------------------------------------------------------------------------------------------------------------------------------------------------------------------------------------------------------------------------------------------------------------------------------------------------------------------------------------------------------------------------------------------------------------------------------------------------------------------------------------------------------------------------------------------------------------------------------------------------------------------------------------------------------------------------------------------------------------------------------------------------------------------------------------------------------------------------------------------------------------------------------------------------------------------------------------------------------------------------------------------------------------------------------------------------------------------------------------------------------------------------------------------------------------------------------------------------------------------------------------------------------------------------------------------------------------------------------------------------------------------------------------------------------------------------------------------------------------------------------------------------------------------------------------------------------------------------------------------------------------------------------------------------------------------------------------------------------------------------------------------------------------------------------------------------------------------------------------------------------|--------------------------------------------------------------------------------------------------------------------------------------------------------------------------------------------------------------------------------------------------------------------------------------------------------------------------------------------------------------------------------------------------------------------------------------------------------------------------------------------------------------------------------------------------------------------------------------------------------------------------------------------------------------------------------------------------------------------------------------------------------------------------------------------------------------------------------------------------------------------------------------------------------------------------------------------------------------------------------------------------------------------------------------------------------------------------------------------------------------------------------------------------------------------------------------------------------------------------------------------------------------------------------------------------------------------------------------------------------------------------------------------------------------------------------------------------------------------------------------------------------------------------------------------------------------------------------------------------------------------------------------------------------------------------------------------------------------------------------------------------------------------------------------------------------------------------------------------------------------------------------------------------------------------------------------------------------------------------------------------------------------------------------------------------------------------------------|
| Enter your Country,<br>Credit card information,<br>billing address, phone<br>number, email address,<br>and yes or no to create<br>a PayPal account. Click<br>to confirm PayPay's<br>Privacy Statement.<br>Click on "Continue"                                                                                                                                                                                                                                                                                                                                                                                                                                                                                                                                                                                                                                                                                                                                                                                                                                                                                                                                                                                                                                                                                                                                                                                                                                                                                                                                                                                                                                                                                                                                                                                                                                                                                                                                                                                                                                                                                                       | Confirm your PayPal payment credentials and click on "Continue".                                                                                                                                                                                                                                                                                                                                                                                                                                                                                                                                                                                                                                                                                                                                                                                                                                                                                                                                                                                                                                                                                                                                                                                                                                                                                                                                                                                                                                                                                                                                                                                                                                                                                                                                                                                                                                                                                                                                                                                                               |
| Affer all the information<br>is entered.<br>Provement of the second of the se | Hi, ! Log out   Pay with Image: |
| Viou confirm that you agree to PayPar Privacy<br>Statement (including the processing and disclosing<br>your personal data) and you are of legal age.<br>Well presultorize up to 440r CAD on your cardy, then send you back to<br>the merichant to complete your privates. If you don't complete to a<br>the purchase amount changes, any pending presultorizations usually<br>are of Whittin one business day.                                                                                                                                                                                                                                                                                                                                                                                                                                                                                                                                                                                                                                                                                                                                                                                                                                                                                                                                                                                                                                                                                                                                                                                                                                                                                                                                                                                                                                                                                                                                                                                                                                                                                                                      |                                                                                                                                                                                                                                                                                                                                                                                                                                                                                                                                                                                                                                                                                                                                                                                                                                                                                                                                                                                                                                                                                                                                                                                                                                                                                                                                                                                                                                                                                                                                                                                                                                                                                                                                                                                                                                                                                                                                                                                                                                                                                |

Once the payment is authorized, you will be redirected to smartcloudsvc.com. **Congratulations, the subscription purchase is now complete!** <u>You may close this window</u>.

| <br>SMARTCLOUD SERVICE             |
|------------------------------------|
| Username or Email Address Password |
| Remember Me Log In                 |
| Register   Lost your password?     |

In the "Order" email from Smart Cloud Service, you will find a **Recharge Code**. Please note down this number.

The Recharge code is required to activate your Himawari subscription in Step 20.

|   | Order                                                                                                     |                       |  |
|---|-----------------------------------------------------------------------------------------------------------|-----------------------|--|
|   | 출출 Translate message to: English   Never translate from: Japanese                                         |                       |  |
|   | Smart Cloud Service <noreply@sendowl.com><br/>To: You</noreply@sendowl.com>                               |                       |  |
|   | [English]                                                                                                 |                       |  |
|   | Hi                                                                                                        |                       |  |
|   | Thank you for your order.<br>This email confirms your order of the following items:                       |                       |  |
|   | Himawari Mini 3 days x 1                                                                                  |                       |  |
| - | In order to activate/renew your account, you will need the following Code:                                | Recharge<br>will appe |  |
|   | For your product activation, renewal or login/registration support, please visit:<br>https://01203333.com |                       |  |
|   | *Your Order Number is and your payment has now cleared. A receipt has been emailed to your                | ou separately.        |  |
|   |                                                                                                           |                       |  |