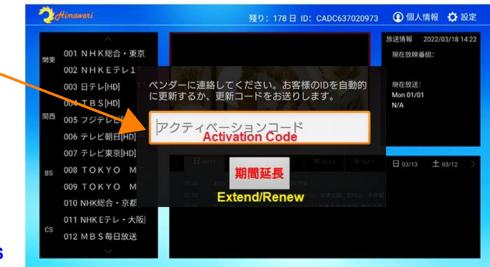

| ut                          |
| CS   | 012 M B S | 毎日放送      | a 0000 Pathenio       |                                                                                                                  |                             |
|      |           |           |                       |                                                                                                                  |                             |

Enter the recharge code provided by Smart Cloud -Service.

Note: Himawari MINI, BASIC, and PLUS are different accounts. You can only renew Himawari MINI on a MINI account, Himawari BASIC on a BASIC account, and Himawari PLUS on a PLUS account.

Create a new account if you are upgrading or downgrading a Himawari bundle.