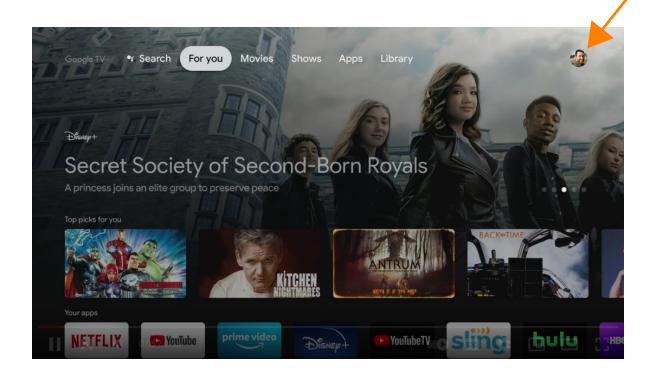

### 4) Click on "Install" to install Downloader.

5) When the Downloader installation is complete, press the home button on your remote and click on your profile icon.

7) In the Settings menu, scroll down and click "Apps".