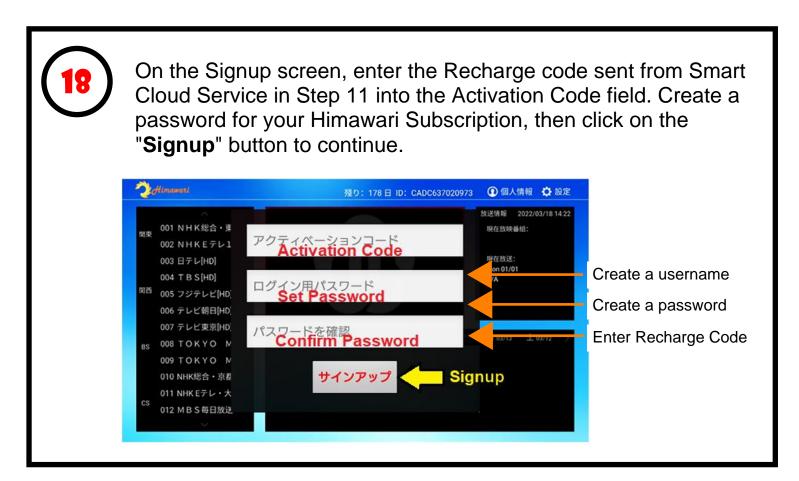

ou are unable to see the Himawari app on your home screen and would like to do so for easy access, follow these instructions:

1) Go to the **Google Play Store** and download the "**Dashboard**" app. (Dashboard - Actions, Recents & Sideloaded Apps).

2) After installing the Dashboard app, return to the Google TV home screen by pressing the Home button on the remote.



3) At the Google TV home screen, press and hold the Home button on the remote.



4) Himawari should appear at the top under "Recents".



Note:

If you don't see Himawari under "Recent" you will need to open the Himawari app once from the "**See all apps**" screen.

From the Google TV home screen click on your profile icon at the top right of the screen, click "Apps" > "See all apps" > Scroll down and click on Himawari.





Log into your newly created Himawari account.

Congratulations! You now have full access to Himawari.



#### Live view Basic Operation

- 1. Move to channel and Click it to preview
- 2. Click channel again for Full Screen

#### **Replay view Basic Operation**

- 1. Move to channel and click
- 2. Move to date and TV program and click for preview 3. Click tilte again for Full Screen

Note: Himawari MINI, BASIC, and PLUS are different accounts. You can only renew Himawari MINI on a MINI account, Himawari BASIC on a BASIC account, and Himawari PLUS on a PLUS account.



If your Himawari subscription expires and you will like to recharge your subscription, repeat step 1 to 11 to obtain a Himawari recharge code.

Click on the User icon at the top right of the screen. Then Click "Extend/Renew"