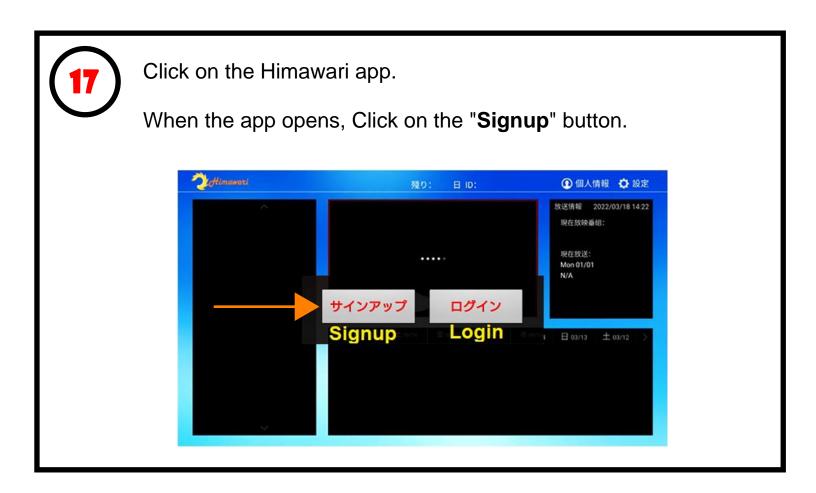

you are unable to see the Himawari app on your home screen and would like to do so for easy access, follow these instructions:

1) Go to the **Google Play Store** and download the "**Dashboard**" app. (Dashboard - Actions, Recents & Sideloaded Apps).

2) After installing the Dashboard app, return to the Google TV home screen by pressing the Home button on the remote.



3) At the Google TV home screen, press and hold the Home button on the remote.



4) Himawari should appear at the top under "Recents".



Note:

If you don't see Himawari under "Recent" you will need to open the Himawari app once from the "**See all apps**" screen.

From the Google TV home screen click on your profile icon at the top right of the screen, click "Apps" > "See all apps" > Scroll down and click on Himawari.





Log into your newly created Himawari account.

Congratulations! You now have full access to Himawari.



#### Live view Basic Operation

- 1. Move to channel and Click it to preview
- 2. Click channel again for Full Screen

#### **Replay view Basic Operation**

- 1. Move to channel and click
- 2. Move to date and TV program and click for preview 3. Click tilte again for Full Screen

Note: Himawari MINI, BASIC, and PLUS are different accounts. You can only renew Himawari MINI on a MINI account, Himawari BASIC on a BASIC account, and Himawari PLUS on a PLUS account.



If your Himawari subscription expires and you will like to recharge your subscription, repeat step 1 to 11 to obtain a Himawari recharge code.

Click on the User icon at the top right of the screen. Then Click "Extend/Rene