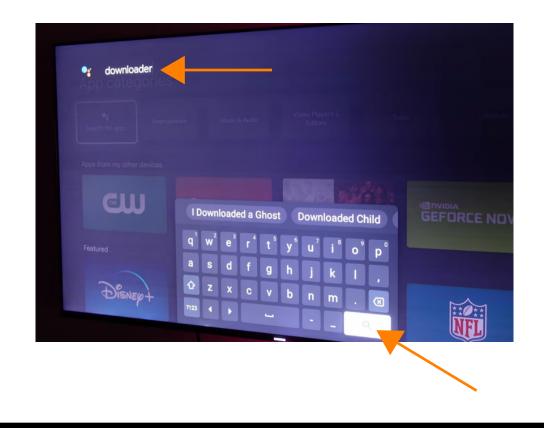

# Himawari User Manual

Step by Step Installation Instructions For Chromecast with Google TV Viewing

For Google Chromecast

| Table of Contents:                                                  |                |
|---------------------------------------------------------------------|----------------|
| How to purchase a Himawari subscription (Step 1 to 9)               | page: 2 to 9   |
| How to install and Setup Himawari on your Google TV (Step 10 to 16) | page: 10 to 20 |
| How to activate Himawari on your Google TV (Step 17 to 19)          | page: 21 to 22 |
| How to recharge your Himawari account (Step 20)                     | page: 23       |