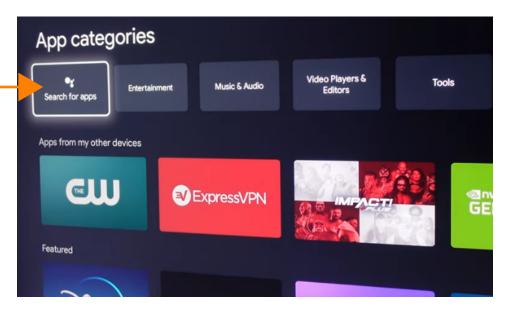

# Himawari User Manual

Step by Step Installation Instructions For Chromecast with Google TV Viewing

For Google Chromecast

| Table of Contents:                                                  |                |
|---------------------------------------------------------------------|----------------|
| How to purchase a Himawari subscription (Step 1 to 9)               | page: 2 to 9   |
| How to install and Setup Himawari on your Google TV (Step 10 to 16) | page: 10 to 20 |
| How to activate Himawari on your Google TV (Step 17 to 19)          | page: 21 to 22 |
| How to recharge your Himawari account (Step 20)                     | page: 23       |