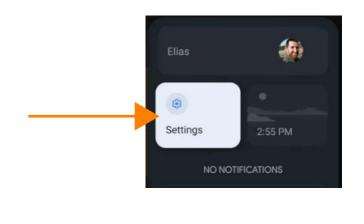

amaTV (HD) Drama TV [HD] eer Plus e Shower

lusic Air tion [HD]

nannel [HD] udo Ch [HD] [HD]

To purchase a subscription, click the price above and select "Allow" to redirect to purchasing page.

| Pay with Credit Card<br>Continued                                                                                                                                                                                                                                                                                                                                                                                                                                                                                                                                                                                                                                                                                                                                                                                                                                                                                                                                                                                                                                                                                                                                                                                                                                                                                                                                                                                                                                                                                                                                                                                                                                                                                                                                                                                                                                                                                                                                                                                                                                                                                                   | Pay with PayPal<br>Continued                                                                                                                                                                                                                                                                                                                                                                                                                                                                                                                                                                                                                                                                                                                                                                                                                                                                                                                                                                                                                                                                                                                                                                                                                                                                                                                                                                                                                                                                                                                                                                                                                                                                                                                                                                                                                                                                                                                                                                                                                                                   |
|-------------------------------------------------------------------------------------------------------------------------------------------------------------------------------------------------------------------------------------------------------------------------------------------------------------------------------------------------------------------------------------------------------------------------------------------------------------------------------------------------------------------------------------------------------------------------------------------------------------------------------------------------------------------------------------------------------------------------------------------------------------------------------------------------------------------------------------------------------------------------------------------------------------------------------------------------------------------------------------------------------------------------------------------------------------------------------------------------------------------------------------------------------------------------------------------------------------------------------------------------------------------------------------------------------------------------------------------------------------------------------------------------------------------------------------------------------------------------------------------------------------------------------------------------------------------------------------------------------------------------------------------------------------------------------------------------------------------------------------------------------------------------------------------------------------------------------------------------------------------------------------------------------------------------------------------------------------------------------------------------------------------------------------------------------------------------------------------------------------------------------------|--------------------------------------------------------------------------------------------------------------------------------------------------------------------------------------------------------------------------------------------------------------------------------------------------------------------------------------------------------------------------------------------------------------------------------------------------------------------------------------------------------------------------------------------------------------------------------------------------------------------------------------------------------------------------------------------------------------------------------------------------------------------------------------------------------------------------------------------------------------------------------------------------------------------------------------------------------------------------------------------------------------------------------------------------------------------------------------------------------------------------------------------------------------------------------------------------------------------------------------------------------------------------------------------------------------------------------------------------------------------------------------------------------------------------------------------------------------------------------------------------------------------------------------------------------------------------------------------------------------------------------------------------------------------------------------------------------------------------------------------------------------------------------------------------------------------------------------------------------------------------------------------------------------------------------------------------------------------------------------------------------------------------------------------------------------------------------|
| Enter your Country,<br>Credit card information,<br>billing address, phone<br>number, email address,<br>and yes or no to create<br>a PayPal account. Click<br>to confirm PayPay's<br>Privacy Statement.<br>Click on "Continue"                                                                                                                                                                                                                                                                                                                                                                                                                                                                                                                                                                                                                                                                                                                                                                                                                                                                                                                                                                                                                                                                                                                                                                                                                                                                                                                                                                                                                                                                                                                                                                                                                                                                                                                                                                                                                                                                                                       | Confirm your PayPal payment credentials and click on "Continue".                                                                                                                                                                                                                                                                                                                                                                                                                                                                                                                                                                                                                                                                                                                                                                                                                                                                                                                                                                                                                                                                                                                                                                                                                                                                                                                                                                                                                                                                                                                                                                                                                                                                                                                                                                                                                                                                                                                                                                                                               |
| Affer all the information<br>is entered.<br>Provement of the second of the se | Hi, ! Log out   Pay with Image: |
| Viou confirm that you agree to PayPar Privacy<br>Statement (including the processing and disclosing<br>your personal data) and you are of legal age.<br>Well presultorize up to 440r CAD on your cardy, then send you back to<br>the merichant to complete your privates. If you don't complete to a<br>the purchase amount changes, any pending presultorizations usually<br>are of Whittin one business day.                                                                                                                                                                                                                                                                                                                                                                                                                                                                                                                                                                                                                                                                                                                                                                                                                                                                                                                                                                                                                                                                                                                                                                                                                                                                                                                                                                                                                                                                                                                                                                                                                                                                                                                      |                                                                                                                                                                                                                                                                                                                                                                                                                                                                                                                                                                                                                                                                                                                                                                                                                                                                                                                                                                                                                                                                                                                                                                                                                                                                                                                                                                                                                                                                                                                                                                                                                                                                                                                                                                                                                                                                                                                                                                                                                                                                                |