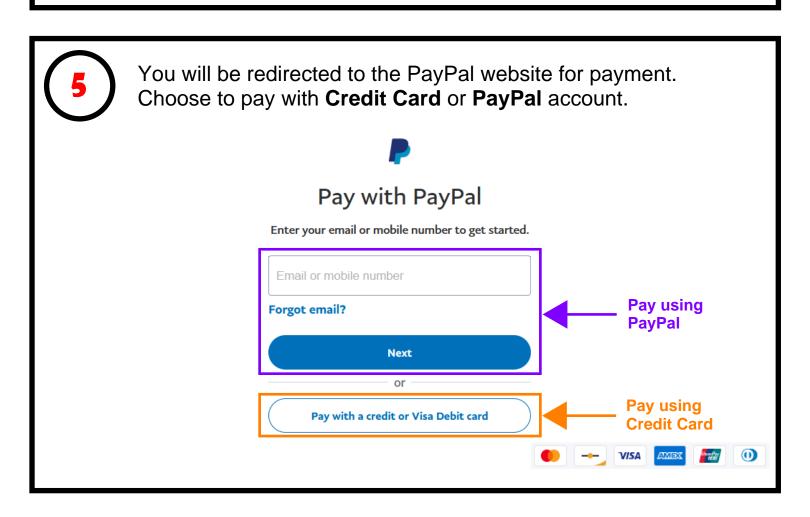

| 11 | 62 | テレ朝CH2 TV Asahi 2           | 96 | Pigoo [HD]                                 |
| 29 | スターチャンネル2 Star CH2 [HD]    | 11 | 63 | 日テレプラス ドラマ・アニメ・音楽           | 97 | Dance Channel [HD]                         |
| 30 | スターチャンネル3 Star CH3 [HD]    | 11 | 64 | チャンネル銀河 Ch Ginga            |    |                                            |
| 31 | BS 11                      | 11 | 65 | Fuji TV One                 |    |                                            |
| 32 | BS 12                      | 11 | 66 | Fuji TV Two                 |    |                                            |

amaTV (HD) Drama TV [HD] eer Plus e Shower

lusic Air tion [HD]

nannel [HD] udo Ch [HD] [HD]

To purchase a subscription, click the price above and select "Allow" to redirect to purchasing page.









| Pay with Credit Card<br>Continued