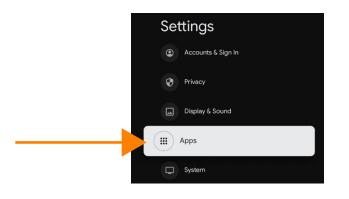

at the top right of the screen



3) Click on "Settings"



| Settings              |
|-----------------------|
| Privacy               |
| Display & Sound       |
| III Apps              |
| System                |
| Remotes & Accessories |

5) In the System menu, scroll down to "About"



6) In the About menu, scroll all the way down to "Android TV OS build"







2) Scroll down to the **App categories** section and click on "**Search for apps**".



3) Type in "Downloader" in the search field and click on the magnifying glass (search) button to continue.



### 4) Click on "Install" to install Downloader.



5) When the Downloader installation is complete, press the home button on your remote and click on your profile icon.





7) In the Settings menu, scroll down and click "Apps".



8) In the Apps menu, scroll down and click "Security & Restrictions".





DISNEP

NETFLIX

YouTube

hulu

HB

sling

YouTubeTV





15

Follow the on-screen instructions to install Himawari.

You will need to "Allow" the Himawari app to be installed as an unknown source as well.

Go to your profile > Settings > Apps > Security & Restrictions > Unknown sources > (Click on Himawari to switch to "Allowed to be installed.



## (Optional)

If you are unable to see the Himawari app on your home screen and would like to do so for easy access, follow these instructions:

1) Go to the **Google Play Store** and download the "**Dashboard**" app. (Dashboard - Actions, Recents & Sideloaded Apps).

2) After installing the Dashboard app, return to the Google TV home screen by pressing the Home button