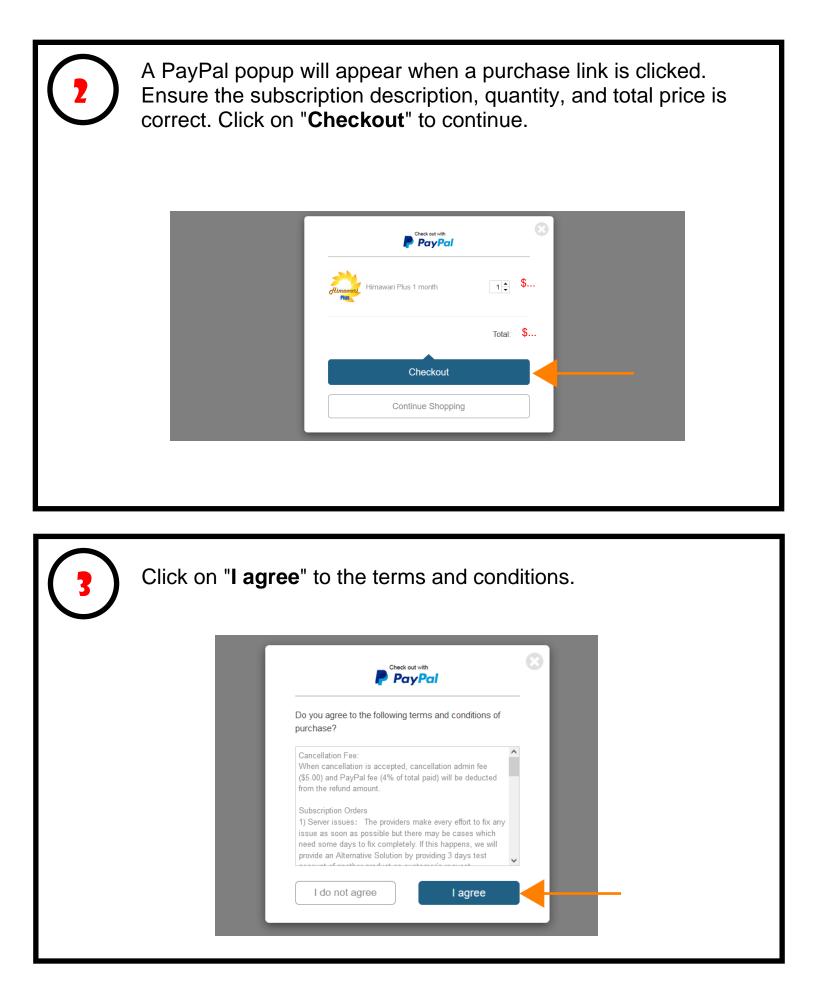

To purchase a subscription, click the price above and select "**Allow**" to redirect to purchasing page.