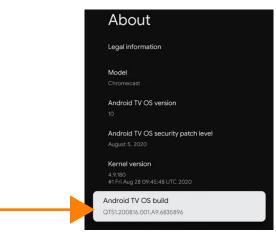

In the "Order" email from Smart Cloud Service, you will find a **Recharge Code**. Please note down this number.

The Recharge code is required to activate your Himawari subscription in Step 20.

|   | Order                                                                                                     |                       |  |
|---|-----------------------------------------------------------------------------------------------------------|-----------------------|--|
|   | 출출 Translate message to: English   Never translate from: Japanese                                         |                       |  |
|   | Smart Cloud Service <noreply@sendowl.com><br/>To: You</noreply@sendowl.com>                               |                       |  |
|   | [English]                                                                                                 |                       |  |
|   | Hi                                                                                                        |                       |  |
|   | Thank you for your order.<br>This email confirms your order of the following items:                       |                       |  |
|   | Himawari Mini 3 days x 1                                                                                  |                       |  |
| - | In order to activate/renew your account, you will need the following Code:                                | Recharge<br>will appe |  |
|   | For your product activation, renewal or login/registration support, please visit:<br>https://01203333.com |                       |  |
|   | *Your Order Number is and your payment has now cleared. A receipt has been emailed to your                | ou separately.        |  |
|   |                                                                                                           |                       |  |