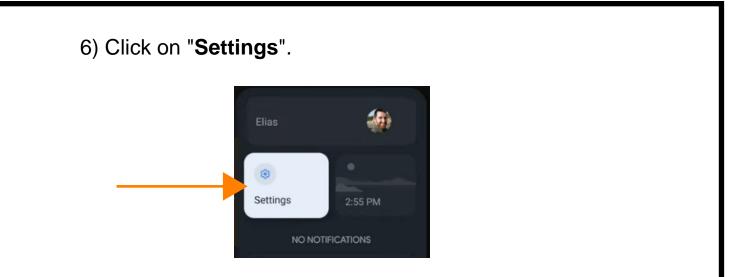

ast with Google TV
- 2) Click on your profile icon located at the top right of the screen



3) Click on "Settings"



| Settings              |
|-----------------------|
| Privacy               |
| Display & Sound       |
| III Apps              |
| System                |
| Remotes & Accessories |

5) In the System menu, scroll down to "About"



6) In the About menu, scroll all the way down to "Android TV OS build"







2) Scroll down to the **App categories** section and click on "**Search for apps**".



3) Type in "Downloader" in the search field and click on the magnifying glass (search) button to continue.



### 4) Click on "Install" to install Downloader.



5) When the Downloader installation is complete, press the home button on your remote and click on your profile icon.





7) In the Settings menu, scroll down and click "Apps".



8) In the Apps menu, scroll down and click "Security & Restrictions".





DISNEP

NETFLIX

YouTube

hulu

HB

sling

YouTubeTV





15

Follow the on-screen instructions to install Himawari.

You will need to "Allow" the Himawari app to be installed as an unknown source as well.

Go to your profile > Settings > Apps > Security & Restrictions > Unknown sources > (Click on Himawari to switch to "Allowed to be installed.



## (Optional)

If you are unable to see the Himawari app on your home screen and would like to do so for easy access, follow these instructions:

1) Go to the **Google Play Store** and download the "**Dashboard**" app. (Dashboard - Actions, Recents & Sideloaded Apps).

2) After installing the Dashboard app, retur