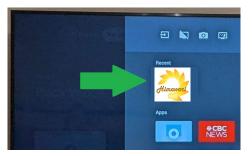

een instructions to install Himawari.

You will need to "Allow" the Himawari app to be installed as an unknown source as well.

Go to your profile > Settings > Apps > Security & Restrictions > Unknown sources > (Click on Himawari to switch to "Allowed to be installed.



## (Optional)

If you are unable to see the Himawari app on your home screen and would like to do so for easy access, follow these instructions:

1) Go to the **Google Play Store** and download the "**Dashboard**" app. (Dashboard - Actions, Recents & Sideloaded Apps).

2) After installing the Dashboard app, return to the Google TV home screen by pressing the Home button on the remote.



3) At the Google TV home screen, press and hold the Home button on the remote.



4) Himawari should appear at the top under "Recents".



Note:

If you don't see Himawari under "Recent" you will need to open the Himawari app once from the "**See all apps**" screen.

From the Google TV home screen click on your profile icon at the top right of the screen, click "Apps" > "See all apps" > Scroll down and click on Himawari.





Log into your newly created Himawari account.

Congratulations! You now have full access to Himawari.



#### Live view Basic Operation

- 1. Move to channel and Click it to preview
- 2. Click channel again for Full Screen

#### **Replay view Basic Operation**

- 1. Move to channel and click
- 2. Move to date and TV program and click for preview 3. Click tilte again for Full Screen

Note: Himawari MINI, BASIC, and PLUS are different accounts. You can only renew Himawari MINI on a MINI account, Himawari